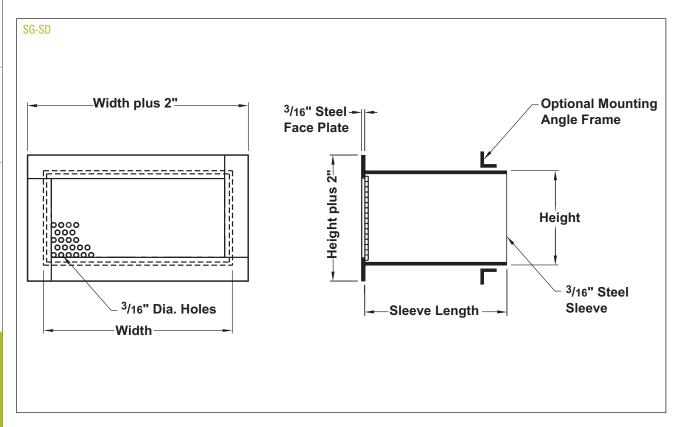

## SG-SD UNIT DIMENSIONS

Notes:

For standard product, width and height should be specified in even 1" increments.

Typical mounting is accomplished by using an angle frame  $(1^{1}/_{2}^{"} \times 1^{1}/_{2}^{"} \times 3^{1}/_{16}^{"})$  shipped loose for field welding.

| Dimensions Available |                           |
|----------------------|---------------------------|
| Width:               | 6 to 30"                  |
| Height:              | 4 to 30"                  |
| Sleeve Length:       | 4 to 18" in 1" increments |